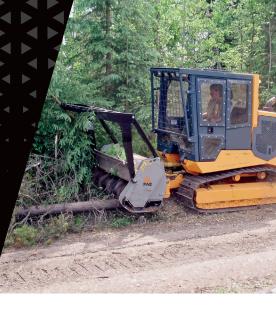

## Heavy duty hydraulic mulcher for higher horse power carriers.

The 140/U is the smallest model in the product line. Its small size makes it ideal for clearing corridors in the woods for seismic surveys and oil exploration. The sturdy frame means it can be used with tracked vehicles.

150-220 hp

Ø 25 cm max

Mechanical or hydraulic push frame

**Customized attachment plates** 

Hydraulically controlled hood to adjust final product size

**Ripper teeth for push frame** 

Possibility to have optional rotor and tooth