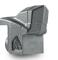

## Heavy duty hydraulic mulcher for higher horse power carriers.

The 140/U is the smallest model in the product line. Its small size makes it ideal for clearing corridors in the woods for seismic surveys and oil exploration. The sturdy frame means it can be used with tracked vehicles.

150-220 hp

Ø 25 cm max

Mechanical or hydraulic push frame

**Customized attachment plates** 

Hydraulically controlled hood to adjust final product size

**Ripper teeth for push frame** 

Possibility to have optional rotor and tooth