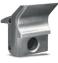

## Heavy duty hydraulic mulcher for higher horse power carriers.

The 140/U is the smallest model in the product line. Its small size makes it ideal for clearing corridors in the woods for seismic surveys and oil exploration. The sturdy frame means it can be used with tracked vehicles.

150-220 hp

Ø 25 cm max

Mechanical or hydraulic push frame

**Customized attachment plates** 

Hydraulically controlled hood to adjust final product size

**Ripper teeth for push frame** 

Possibility to have optional rotor and tooth