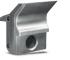

## Heavy duty hydraulic mulcher for higher horse power carriers.

The 140/U is the smallest model in the product line. Its small size makes it ideal for clearing corridors in the woods for seismic surveys and oil exploration. The sturdy frame means it can be used with tracked vehicles.

150-220 hp

Ø 25 cm max

Mechanical or hydraulic push frame

**Customized attachment plates** 

Hydraulically controlled hood to adjust final product size

**Ripper teeth for push frame** 

Possibility to have optional rotor and tooth