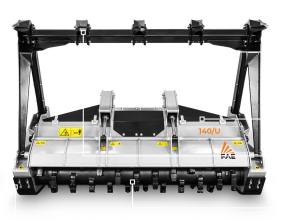

# 140/U

## Heavy duty hydraulic mulcher for higher horse power carriers.

The 140/U is the smallest model in the product line. Its small size makes it ideal for clearing corridors in the woods for seismic surveys and oil exploration. The sturdy frame means it can be used with tracked vehicles.

150-220 hp

Ø 25 cm max

Mechanical or hydraulic push frame

**Customized attachment plates** 

Hydraulically controlled hood to adjust final product size

**Ripper teeth for push frame** 

Possibility to have optional rotor and tooth

### STANDARD EQUIPMENT

Considering the various available options and high level of customization, the final configuration will be specified upon request.

| MODEL                       | 140/U 140 | 140/U 150 | 140/U 175 | 140/U 200 | 140/U 225 |
|-----------------------------|-----------|-----------|-----------|-----------|-----------|
| <b>Engine</b> (hp)          | 150-220   | 150-220   | 150-220   | 150-220   | 150-220   |
| Flow rate (L/min)           | 130-210   | 130-210   | 130-210   | 130-210   | 130-210   |
| Pressure (bar)              | 250-400   | 250-400   | 250-400   | 250-400   | 250-400   |
| Working width (mm)          | 1407      | 1587      | 1827      | 2067      | 2307      |
| Total width (mm)            | 1751      | 1931      | 2171      | 2411      | 2651      |
| Weight (kg)                 | 1560      | 1600      | 1700      | 1800      | 1900      |
| Rotor diameter (mm)         | 450       | 450       | 450       | 450       | 450       |
| Max shredding diameter (mm) | 250       | 250       | 250       | 250       | 250       |
| No. teeth type C/3+C/3/SS   | 28+4      | 32+4      | 38+4      | 42+2      | 48+2      |