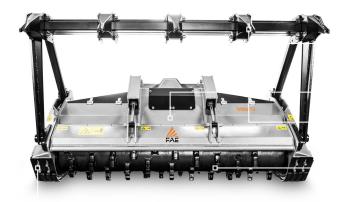

180-300 hp

Ø 35 cm max

Mechanical or hydraulic push frame

**Customized attachment plates** 

**Hydraulically controlled rear door** adjust final product size while machine is working size

Ripper teeth for push frame

Possibility to have optional rotor and tooth

Adjustable skids

Customized mechanical or hydraulic transmission