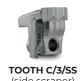

## STANDARD EQUIPMENT

Considering the various available options and high level of customization, the final configuration will be specified upon request.

| MODEL                       | 200/U 200 | 200/U 210 | 200/U 225 |
|-----------------------------|-----------|-----------|-----------|
| Engine (hp)                 | 180-300   | 180-300   | 180-300   |
| Flow rate (L/min)           | 150-360   | 150-360   | 150-360   |
| Pressure (bar)              | 250-415   | 250-415   | 250-415   |
| Working width (mm)          | 2064      | 2150      | 2304      |
| Total width (mm)            | 2464      | 2560      | 2704      |
| Weight (kg)                 | 2960      | 3030      | 3120      |
| Rotor diameter (mm)         | 500       | 500       | 500       |
| Max shredding diameter (mm) | 350       | 350       | 350       |
| No. teeth type C/3+C/3/SS   | 42+2      | 44+2      | 46+2      |

## **ROTOR TYPE C**

TOOTH C/3 (standard)

TOOTH C/3/HD

TOOTH STCL/3

ROTOR TYPE I

TOOTH