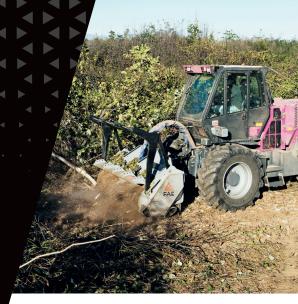

## 200/U

Heavy duty hydraulic mulcher for higher horse power carriers.

The 200/U combines compact maneuverability with the performance of larger machines. It is strong and highly productive for mulching bushes, branches and trees up to 35 cm in diameter.

180-300 hp

Ø 35 cm max

Mechanical or hydraulic push frame

**Customized attachment plates** 

**Hydraulically controlled rear door** adjust final product size while machine is working size

Ripper teeth for push frame