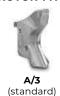

#### **STANDARD EQUIPMENT**

Considering the various available options and high level of customization, the final configuration will be specified upon request.

| MODEL                       | 300/S 225 | 300/S 250 |
|-----------------------------|-----------|-----------|
| Engine (hp)                 | 250-400   | 250-400   |
| Flow rate (L/min)           | 500-660   | 500-660   |
| Pressure (bar)              | 320-400   | 320-400   |
| Working width (mm)          | 2320      | 2560      |
| Total width (mm)            | 2670      | 2910      |
| Weight (kg)                 | 3520      | 3770      |
| Rotor diameter (mm)         | 700       | 700       |
| Max working depth (mm)      | 400       | 400       |
| Max shredding diameter (mm) | 500       | 500       |
| No. teeth type A/3+MH       | 88+4      | 102+4     |

### **ROTOR TYPE A**