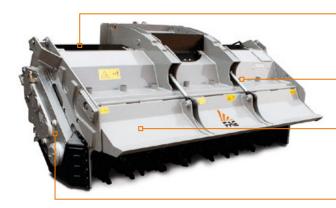

### FORESTRY TILLERS FOR SPECIAL VEHICLES

## **300/S**

# Universal hydraulic tiller for higher horse power carriers.

The 300/S can shred large stumps and roots up to 40 cm deep. The ample working widths make it possible to clear large surfaces and provide excellent material shredding results.



250-400 hp



Ø 50 cm max



Depth 40 cm



Customized attachment plate (optional)



Hydraulically controlled hood to adjust final product size

Variable manual displacement hydraulic motor

**Dual transmission with side gearbox** 

#### **STANDARD EQUIPMENT**

Considering the various available options and high level of customization, the final configuration will be specified upon request.

| MODEL                       | 300/S 225 | 300/S 250 |
|-----------------------------|-----------|-----------|
| Engine (hp)                 | 250-400   | 250-400   |
| Flow rate (L/min)           | 500-660   | 500-660   |
| Pressure (bar)              | 320-400   | 320-400   |
| Working width (mm)          | 2320      | 2560      |
| Total width (mm)            | 2670      | 2910      |
| Weight (kg)                 | 3520      | 3770      |
| Rotor diameter (mm)         | 700