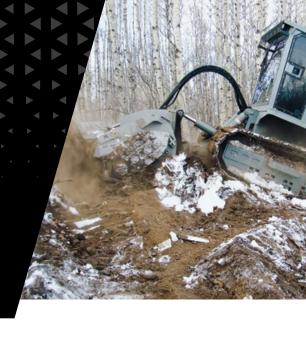

# Universal hydraulic tiller for higher horse power carriers.

The 300/S can shred large stumps and roots up to 40 cm deep. The ample working widths make it possible to clear large surfaces and provide excellent material shredding results.

250-400 hp

Ø 50 cm max

Depth 40 cm

Customized attachment plate (optional)

Hydraulically controlled hood to adjust final product size

Variable manual displacement hydraulic motor

**Dual transmission with side gearbox** 