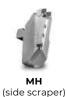

#### **STANDARD EQUIPMENT**

Considering the various available options and high level of customization, the final configuration will be specified upon request.

| MODEL                       | 300/S 225 | 300/S 250 |
|-----------------------------|-----------|-----------|
| Engine (hp)                 | 250-400   | 250-400   |
| Flow rate (L/min)           | 500-660   | 500-660   |
| Pressure (bar)              | 320-400   | 320-400   |
| Working width (mm)          | 2320      | 2560      |
| Total width (mm)            | 2670      | 2910      |
| Weight (kg)                 | 3520      | 3770      |
| Rotor diameter (mm)         | 700       | 700       |
| Max working depth (mm)      | 400       | 400       |
| Max shredding diameter (mm) | 500       | 500       |
| No. teeth type A/3+MH       | 88+4      | 102+4     |