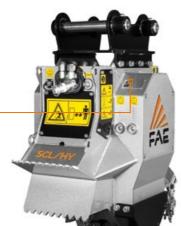

# Disc stump cutters for excavators.

The SCL/HY is a new compact stump cutter for removing individual stumps in forests, parks, roadside and on river banks. Its smaller size makes it very easy to maneuver and suitable for small and midsize excavators (4 to 7.5 t). The piston engine (with manually controlled variable displacement) makes it easy to use on different excavators with different oil flow rates. The SCL/HY has a disc stump

cutter with type L fixed teeth, making it possible to cut stumps solely through the lateral movement of the head rather than through difficult maneuvering of the excavator. Additionally, the hydraulically adjustable front hood with 12 V diverter valve and the integrated bracket on the machine body make milling work very easy. It comes equipped with a belt transmission and various easily replaceable components.