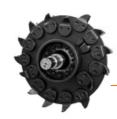

th manually controlled variable displacement) makes it easy to use on different excavators with different oil flow rates. The SCL/HY has a disc stump

cutter with type L fixed teeth, making it possible to cut stumps solely through the lateral movement of the head rather than through difficult maneuvering of the excavator. Additionally, the hydraulically adjustable front hood with 12 V diverter valve and the integrated bracket on the machine body make milling work very easy. It comes equipped with a belt transmission and various easily replaceable components.



#### Hydraulic front hood

reduces the ejection of mulched material at all operating depths

Interchangeable attachable protection chains limit mulched material output



#### Thumb bracket

useful in moving material to be mulched



Disc stump cutter

### **MAIN OPTIONS**



Customized Attachment bracket



50-100 L/min



4-7,5



| 32/65cc variable manual displacement hydraulic piston motor with relief and anticavitation valve | Belt transmission                  |
|--------------------------------------------------------------------------------------------------|------------------------------------|
| Flow control system valve                                                                        | Bulkhead for hydraulic connections |
| Diverter valve (plug & play)                                                                     | Hydraulic front hood               |
| Safety and anticavitation valve                                                                  | Front fixed thumb bracked          |
| Enclo