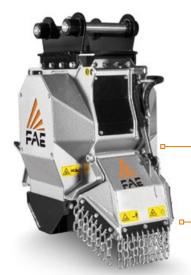

# Disc stump cutters for excavators.

The SCL/HY is a new compact stump cutter for removing individual stumps in forests, parks, roadside and on river banks. Its smaller size makes it very easy to maneuver and suitable for small and midsize excavators (4 to 7.5 t). The piston engine (with manually controlled variable displacement) makes it easy to use on different excavators with different oil flow rates. The SCL/HY has a disc stump

cutter with type L fixed teeth, making it possible to cut stumps solely through the lateral movement of the head rather than through difficult maneuvering of the excavator. Additionally, the hydraulically adjustable front hood with 12 V diverter valve and the integrated bracket on the machine body make milling work very easy. It comes equipped with a belt transmission and various easily replaceable components.

#### Hydraulic front hood

reduces the ejection of mulched material at all operating depths

Interchangeable attachable protection chains limit mulched material output

#### Thumb bracket

useful in moving material to be mulched

Disc stump cutter