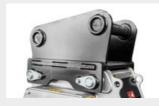

reliability and resistance of the disc allows for the best performance and safety while the stumps are being removed.

Access panel

VT motor to increase performance and reduce operating costs

Front hydraulic hood with bolt-on chains/protection plates

Motor enclosed in frame protected from dirt and damage

**Adjustable supporting service stand** for storing the machine when not in use

#### STANDARD EQUIPMENT

| 160/108cc variable torque hydraulic piston motor | Bulkhead for hydraulic connections |
|--------------------------------------------------|------------------------------------|
| Flow control system valve                        | Hydraulic front hood               |
| Safety and anticavitation valve                  | Screwed protection chains          |
| Enclosed / anti dust machine body                | Bolt-on chains / protection plates |
| Motor enclosed in the frame                      | Supporting service leg             |
| Poly Chain® belt transmission                    |                                    |