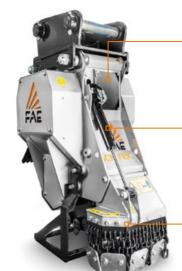

reliability and resistance of the disc allows for the best performance and safety while the stumps are being removed.

Access panel

VT motor to increase performance and reduce operating costs

Front hydraulic hood with bolt-on chains/protection plates

Motor enclosed in frame protected from dirt and damage

**Adjustable supporting service stand** for storing the machine when not in use