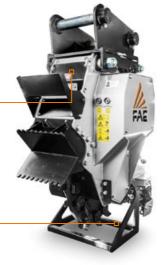

## **MAIN OPTIONS**

Front fixed thumb

Customized setting hydraulic motor

Customized attachment bracket with fixed thumb

Customized attachment bracket