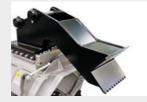

# Disc stump cutters for excavators.

The SCM/EX/VT is designed to remove stumps quickly and easily. The front hood with hydraulic adjustment and front fixed thumb are designed to shift previously cut material. This feature combined with the

reliability and resistance of the disc allows for the best performance and safety while the stumps are being removed.

Access panel

VT motor to increase performance and reduce operating costs

Front hydraulic hood with bolt-on chains/protection plates

Motor enclosed in frame protected from dirt and damage

**Adjustable supporting service stand** for storing the machine when not in use