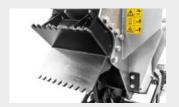

## STUMP CUTTERS FOR EXCAVATORS

# SCM/EX/VT

# Disc stump cutters for excavators.

The SCM/EX/VT is designed to remove stumps quickly and easily. The front hood with hydraulic adjustment and front fixed thumb are designed to shift previously cut material. This feature combined with the

reliability and resistance of the disc allows for the best performance and safety while the stumps are being removed.



Access panel

VT motor to increase performance and reduce operating costs



Front hydraulic hood with bolt-on chains/protection plates

Motor enclosed in frame protected from dirt and damage



**Adjustable supporting service stand** for storing the machine when not in use

## **MAIN OPTIONS**



Front fixed thumb



Customized setting hydraulic motor



Customized attachment bracket with fixed thumb



Customized attachment bracket



#### STANDARD EQUIPMENT

| 160/108cc variable torque hydraulic piston motor | Bulkhead for hydraulic connections |
|--------------------------------------------------|------------------------------------|
| Flow control system valve                        | Hydraulic front hood               |
| Safety and anticavitation valve                  | Screwed protection chains          |
| Enclosed / anti dust machine body                | Bolt-on chains / protection plates |
| Motor enclosed in the frame                      | Supporting service leg             |
| Poly Chain® belt transmission                    |                                    |