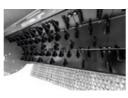

## Bite Limiter rotor

special steel limiter rings control the depth of cut

#### ROTOR TYPE BL

C/3/SS (side scraper)