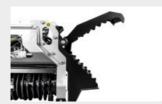

l mulching, reduces the ejection of mulched material (optional)

## Spike PRO counter-blade

the distribution of the new Spike PRO counter-blades inside the shredding chamber guarantees a better finish of the mulched material



**Hydraulic piston motor** Variable Torque (VT)





#### Sonic System

is a new automatic intelligent system that manages the hydraulic transmission. It makes the mulching machine to perform at the maximum capacity in all conditions (BL3/EX/SONIC)

#### Thumb bracket and hydraulic thumb

useful in moving material to be mulched (optional)

#### Adjustable material deflector

controls mulched material output for greater safety



## Bite Limiter rotor

special steel limiter rings control the depth of cut



### **MAIN OPTIONS**



**Customized attachment** bracket



Thumb bracket and hydraulic thumb useful in moving material to be mulched



Sonic System



120-210 L/min



Ø 20 cm max



14-20 t



#### STANDARD EQUIPMENT

| 110/60cc variable torque hydraulic piston motor (120-210 L/min) (BL3/EX/VT) | Bulkhead for hydraulic connections  Hydraulic front hood |  |
|-----------------------------------------------------------------------------|----------------------------------------------------------|--|
| 110cc variable torque hydraulic piston motor (120-210 L/min) (BL3/EX/SONIC) |                                                          |  |
| Flow control system valve                                                   | Dedicated rear hood (deflector)                          |  |
| Diverter valve