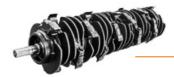

## Bite Limiter rotor

special steel limiter rings control the depth of cut

#### ROTOR TYPE BL

C/3/SS (side scraper)