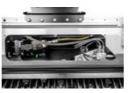

## Spike PRO counter-blade

the distribution of the new Spike PRO counter-blades inside the shredding chamber guarantees a better finish of the mulched material

**Hydraulic piston motor** Variable Torque (VT)

#### STANDARD EQUIPMENT

| 110/60cc variable torque hydraulic piston motor (120-210 L/min) (BL3/EX/VT) | Bulkhead for hydraulic connections  Hydraulic front hood |  |
|-----------------------------------------------------------------------------|----------------------------------------------------------|--|
| 110cc variable torque hydraulic piston motor (120-210 L/min) (BL3/EX/SONIC) |                                                          |  |
| Flow control system valve                                                   | Dedicated rear hood (deflector)                          |  |
| Diverter valve                                                              | Adjustable skids                                         |  |
| Safety and anticavitation valve                                             | Spike Pro counter-blade                                  |  |
| Enclosed / anti dust machine body                                           | Rotor Bite Limiter                                       |  |
| Motor enclosed in the frame                                                 | Sonic System (BL3/EX/SONIC)                              |  |
| Timing belt transmission                                                    |                                                          |  |
|                                                                             |                                                          |  |