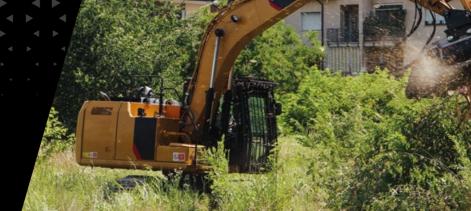

## The mulcher with Bite Limiter technology for large and midsize excavators

BL3/EX for 14-20 ton excavators mulches trees with a max. diameter of 20 cm and is available in two working widths: 134 cm and 158 cm. The rotor features Bite Limiter technology. Steel limiter rings limit the depth of cut, which reduces power demand and guarantees speed and exceptional performance.