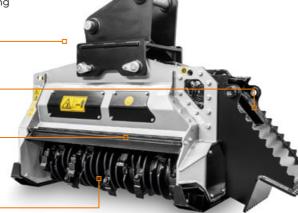

#### **Hydraulic front hood**

for optimal mulching, reduces the ejection of mulched material (optional)

## Spike PRO counter-blade

the distribution of the new Spike PRO counter-blades inside the shredding chamber guarantees a better finish of the mulched material

**Hydraulic piston motor** Variable Torque (VT)

#### Thumb bracket and hydraulic thumb

useful in moving material to be mulched (optional)

#### Adjustable material deflector

controls mulched material output for greater safety

## Bite Limiter rotor

special steel limiter rings control the depth of cut