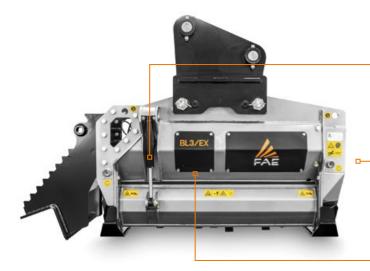

## The mulcher with Bite Limiter technology for large and midsize excavators

BL3/EX for 14-20 ton excavators mulches trees with a max. diameter of 20 cm and is available in two working widths: 134 cm and 158 cm. The rotor features Bite Limiter technology. Steel limiter rings limit the depth of cut, which reduces power demand and guarantees speed and exceptional performance.

The heat-treated forged-steel BL blades are durable and can be sharpened, lowering operating costs.
BL3/EX has a 110/60 cc VT (Variable Torque) motor for noticeably better performance, increased torque when needed, and minimal risk of rotor stalling.

#### **Hydraulic front hood**

for optimal mulching, reduces the ejection of mulched material (optional)

## Spike PRO counter-blade

the distribution of the new Spike PRO counter-blades inside the shredding chamber guarantees a better finish of the mulched material

**Hydraulic piston motor** Variable Torque (VT)

#### Sonic System

is a new automatic intelligent system that manages the hydraulic transmission. It makes the mulching machine to perform at the maximum capacity in all conditions (BL3/EX/SONIC)

#### Thumb bracket and hydraulic thumb

useful in moving material to be mulched (optional)

#### Adjustable material deflector

controls mulched material output for greater safety

## Bite Limiter rotor

special steel limiter rings control the depth of cut