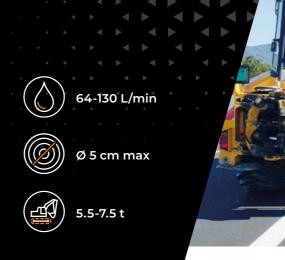

# Mulcher with hammer/flail rotor for excavators.

This mulcher can be equipped with a standard 27cc motor or an optional 38cc motor to mount to excavators ranging from 5.5 to 7.5 tons. There is also an optional 17/34cc variable manual displacement hydraulic motor with mechanical adjustment that

Customized setting hydraulic motor

| MODEL                       | PML/EX 100 | PML/EX 125 | PML/EX 150 |
|-----------------------------|------------|------------|------------|
| Flow rate (L/min)           | 64-130     | 64-130     | 64-130     |
| Pressure (bar)              | 180-210    | 180-210    | 180-210    |
| Excavator weight (t)        | 5,5-7,5    | 6,0-7,5    | 6,5-7,5    |
| Working width (mm)          | 1016       | 1256       | 1496       |
| Weight (kg)                 | 320        | 360        | 400        |
| Rotor diameter (mm)         | 360        | 360        | 360        |
| Max shredding diameter (mm) | 50         | 50         | 50         |
| No. hammers type PML        | 16         | 20         | 24         |
| No. flail type Y/2          | 16         | 20         | 24         |