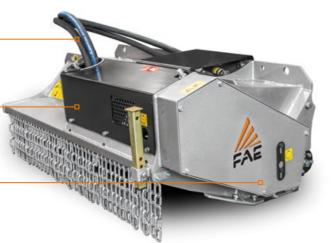

Various types of hydraulic motors to adapt to different models of excavators

Anti dust machine body

### STANDARD EQUIPMENT

| 27 cc gear motor with integrated anticavitation valve (64-100 L/min) | Rear hood with mechanical adjustment |
|----------------------------------------------------------------------|--------------------------------------|
| Flow control system valve (only for 27 cc and 38 cc motors)          | Protection chains                    |
| Enclosed / anti dust machine body                                    | Supporting service leg               |
| Motor enclosed in the frame                                          | Welded counterblades                 |
| Belt transmission                                                    | Rear roller                          |
| Hydraulic hoses                                                      |                                      |