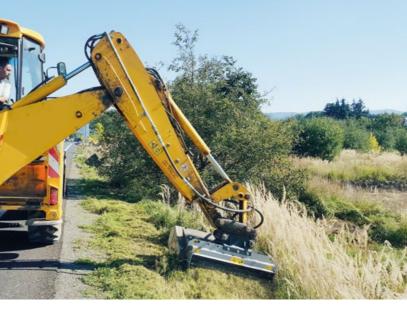

# Mulcher with hammer/flail rotor for excavators.

This mulcher can be equipped with a standard 27cc motor or an optional 38cc motor to mount to excavators ranging from 5.5 to 7.5 tons. There is also an optional 17/34cc variable manual displacement hydraulic motor with mechanical adjustment that

makes this model ideal for any excavator. The flow control valve ensures an easy and rapid mounting of the mulcher without adjustments or modifications to the hydraulic system of the excavator.

Hydraulic hoses