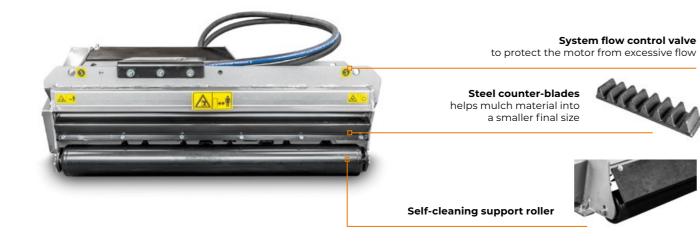

makes this model ideal for any excavator. The flow control valve ensures an easy and rapid mounting of the mulcher without adjustments or modifications to the hydraulic system of the excavator.

Hydraulic hoses

### STANDARD EQUIPMENT

| 27 cc gear motor with integrated anticavitation valve (64-100 L/min) | Rear hood with mechanical adjustment |
|----------------------------------------------------------------------|--------------------------------------|
| Flow control system valve (only for 27 cc and 38 cc motors)          | Protection chains                    |
| Enclosed / anti dust machine body                                    | Supporting service leg               |
| Motor enclosed in the frame                                          | Welded counterblades                 |
| Belt transmission                                                    | Rear roller                          |
| Hydraulic hoses                                                      |                                      |

#### OPTIONS

38 cc gear motor with integrated anticavitation valve (90-130 L/min) 17/34 cc variable manual displacement hydraulic piston motor with relief and anticavitation valve (40-120 L/min) (250 bar)