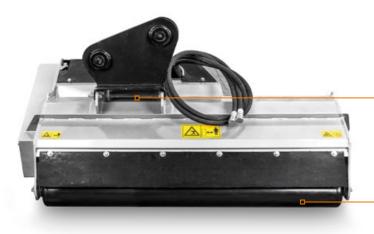

to 5.5 ton excavators. The flow control valve ensures an easy and rapid mounting of the mulcher without adjustments or modifications to the hydraulic system of the excavator.

**Customized attachment bracket** (optional)

Enclosed machine body

Steel counter-blades helps mulch material into a smaller final size