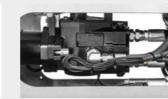

#### STANDARD EQUIPMENT

| -                                                                   |                                  |
|---------------------------------------------------------------------|----------------------------------|
| 16 cc gear motor with integrated anticavitation valve (38-70 L/min) | Hydraulic hoses                  |
| Flow control system valve (only for 16 cc and 27 cc motors)         | Self levelling protection rubber |
| Enclosed / anti dust machine body                                   | Supporting service leg           |
| Motor enclosed in the frame                                         | Welded counterblades             |
| Belt transmission                                                   | Rear roller                      |
|                                                                     |                                  |
|                                                                     |                                  |

#### OPTIONS

27cc gear motor with integrated anticavitation valve (64-100 L/min) Customized attachment bracket with pins 17/34 cc variable manual displacement hydraulic piston motor with Attachment plate with self levelling device relief and anticavitation valve (40-120 L/min) (250 bar)