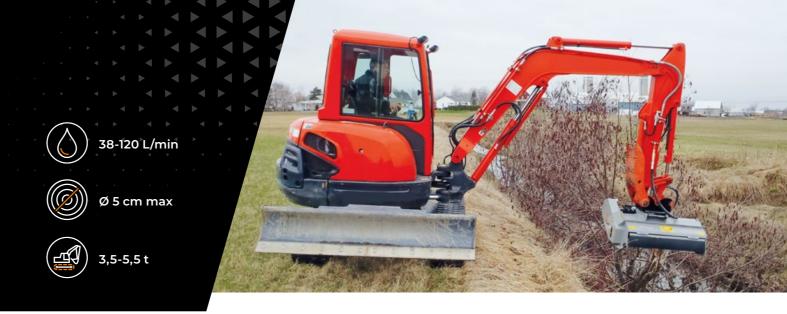

## Mulcher with hammer/flail rotor for excavators.

Thanks to its compact dimensions and versatility, the PMM/HY is the most requested model for grass and brush mulching in FAE's small mulcher lineup. The mulcher can be equipped with a standard 16cc motor or an optional 27cc motor for mounting on 3.5

to 5.5 ton excavators. The flow control valve ensures an easy and rapid mounting of the mulcher without adjustments or modifications to the hydraulic system of the excavator.

**Customized attachment bracket** (optional)

Customized setting hydraulic motor

| MODEL                       | PMM/HY 100 | PMM/HY 125 |
|-----------------------------|------------|------------|
| Flow rate (L/min)           | 38-120     | 38-120     |
| Pressure (bar)              | 150-210    | 150-210    |
| Excavator weight (t)        | 3,5-5,5    | 4,0-5,5    |
| Working width (mm)          | 1016       | 1256       |
| Weight (kg)                 | 250        | 290        |
| Rotor diameter (mm)         | 360        | 360        |
| Max shredding diameter (mm) | 50         | 50         |
| No. hammers type PML        | 16         | 20         |
| No. flail type Y/2          | 16         | 20         |
|                             |            |            |