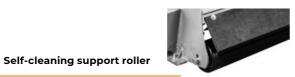

#### STANDARD EQUIPMENT

| -                                                                   |                                  |
|---------------------------------------------------------------------|----------------------------------|
| 16 cc gear motor with integrated anticavitation valve (38-70 L/min) | Hydraulic hoses                  |
| Flow control system valve (only for 16 cc and 27 cc motors)         | Self levelling protection rubber |
| Enclosed / anti dust machine body                                   | Supporting service leg           |
| Motor enclosed in the frame                                         | Welded counterblades             |
| Belt transmission                                                   | Rear roller                      |
|                                                                     |                                  |
|                                                                     |                                  |