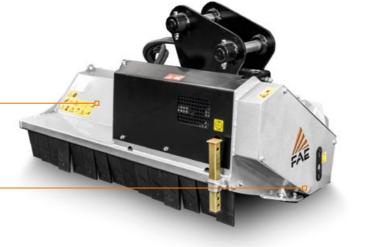

### MAIN OPTIONS

Customized attachment bracket

Attachment plate with self levelling device to adapt to all types of terrain

Possibillity to have the

hammers or Y-flail

rotor equipped with PML

17/34cc variable manual displacement hydraulic piston motor with relief and anticavitation valve

#### OPTIONS

27cc gear motor with integrated anticavitation valve (64-100 L/min) Customized attachment bracket with pins 17/34 cc variable manual displacement hydraulic piston motor with Attachment plate with self levelling device relief and anticavitation valve (40-120 L/min) (250 bar)