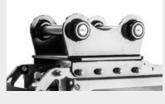

HAMMER PML (standard)

FLAIL Y/2 (option)

Possibillity to have the rotor equipped with PML hammers or Y-flails

Data refers to machine as standard. The technical data in this catalogue may be altered without prior notice.