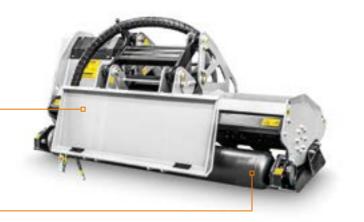

Attachment plate with self leveling device adapts to all types of terrain

Self cleaning rear roller with integrated skids

Self cleaning rear roller with integrated skids

Attachment plate with self levelling device

ossibillity to have the rotor equipped with PML hammers or Y-flail