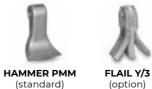

even on particularly damp terrain. The machine can be equipped with hammers for mulching material up to 8 cm diameter or grass flail to better respond to the various needs of the customer.

Steel counter-blades helps mulch material into a smaller final size

Self cleaning rear roller with integrated skids

Attachment plate with self levelling device

ossibillity to have the rotor equipped with PML hammers or Y-flail