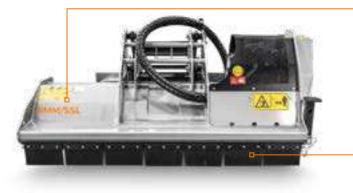

# FORESTRY MULCHERS FOR SKID STEERS

PMM/SSL

## Brush mulcher with hammer/flail rotor for skid steers.

A universal mulcher suitable for mulching saplings bushes, crop residues and grass. Thanks to its "floating system", the mulcher's rotor adheres perfectly to the terrain, ensuring a homogeneous material after mulching. The support roller, larger in comparison to other attachments, guarantees the best performance

even on particularly damp terrain. The machine can be equipped with hammers for mulching material up to 8 cm diameter or grass flail to better respond to the various needs of the customer.

Steel counter-blades helps mulch material into a smaller final size

Attachment plate with self leveling device adapts to all types of terrain

Self cleaning rear roller with integrated skids