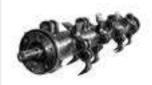

even on particularly damp terrain. The machine can be equipped with hammers for mulching material up to 8 cm diameter or grass flail to better respond to the various needs of the customer.

Steel counter-blades helps mulch material into a smaller final size

Self cleaning rear roller with integrated skids

Attachment plate with self levelling device

ossibillity to have the rotor equipped with PML hammers or Y-flail