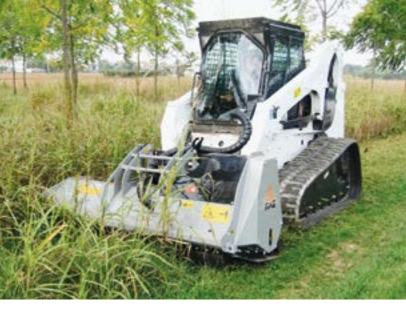

## Brush mulcher with hammer/flail rotor for skid steers.

A universal mulcher suitable for mulching saplings bushes, crop residues and grass. Thanks to its "floating system", the mulcher's rotor adheres perfectly to the terrain, ensuring a homogeneous material after mulching. The support roller, larger in comparison to other attachments, guarantees the best performance

even on particularly damp terrain. The machine can be equipped with hammers for mulching material up to 8 cm diameter or grass flail to better respond to the various needs of the customer.

Steel counter-blades helps mulch material into a smaller final size

Attachment plate with self leveling device adapts to all types of terrain

Self cleaning rear roller with integrated skids