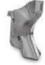

## Stump cutter for tractors, for individual stumps.

SCH is a stump cutter designed to remove individual stumps in wooded areas, parks and farmland cleared of tall trees. This head is perfect for 130 to 280 hp tractors and has a working depth of 50 cm. SCH has a hydraulic side shift system that lets the operator adjust to the working area without having to make additional maneuvers with the tractor.

It is extremely easy to use and shreds uniformly, even for extremely wide stumps. It is possible to mount either Standard or Heavy Duty teeth, ensuring superior performance in all sorts of terrain.

**Transmission with belts** 