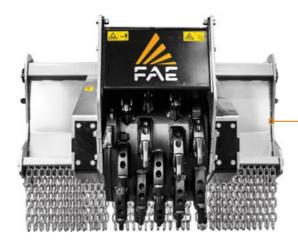

## Stump cutter for tractors, for individual stumps.

SCH is a stump cutter designed to remove individual stumps in wooded areas, parks and farmland cleared of tall trees. This head is perfect for 130 to 280 hp tractors and has a working depth of 50 cm. SCH has a hydraulic side shift system that lets the operator adjust to the working area without having to make additional maneuvers with the tractor.

It is extremely easy to use and shreds uniformly, even for extremely wide stumps. It is possible to mount either Standard or Heavy Duty teeth, ensuring superior performance in all sorts of terrain.

**Transmission with belts** 

#### Hydraulic side shifting allows the stump cutter to move easily, quickly, and accurately while working close to plants and crops without damaging them