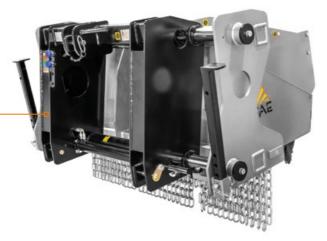

## Stump cutter for tractors, for individual stumps.

SCH is a stump cutter designed to remove individual stumps in wooded areas, parks and farmland cleared of tall trees. This head is perfect for 130 to 280 hp tractors and has a working depth of 50 cm. SCH has a hydraulic side shift system that lets the operator adjust to the working area without having to make additional maneuvers with the tractor.

#### Hydraulic side shifting allows the stump cutter to move easily, quickly, and accurately while working close to plants and crops without damaging them