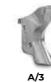

|
|-------------------------------------------|------------------------|--------------------|

| MODEL                  | SCH/SS/ST 45 | SCH/SS/DT 55 |
|------------------------|--------------|--------------|
| Tractor (hp)           | 130-180      | 160-280      |
| PTO (rpm)              | 1000         | 1000         |
| Working width (mm)     | 520          | 630          |
| Total width (mm)       | 1800         | 1800         |
| Weight (kg)            | 2000         | 2700         |
| Rotor diameter (mm)    | 900          | 900          |
| Max working depth (mm) | 500          | 500          |
| No. teeth type A/3+MH  | 30+4         | 34+4         |

Data refers to machine as standard. The technical data in this catalogue may be altered without prior notice.

#### **ROTOR TYPE A**







A/3/HD



F/3



MH (side scraper)