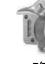

## Stump cutter for tractors, for individual stumps.

SCH is a stump cutter designed to remove individual stumps in wooded areas, parks and farmland cleared of tall trees. This head is perfect for 130 to 280 hp tractors and has a working depth of 50 cm. SCH has a hydraulic side shift system that lets the operator adjust to the working area without having to make additional maneuvers with the tractor.

It is extremely easy to use and shreds uniformly, even for extremely wide stumps. It is possible to mount either Standard or Heavy Duty teeth, ensuring superior performance in all sorts of terrain.

**Transmission with belts** 