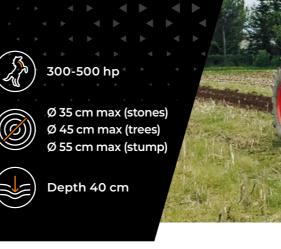

# Stone crusher, forestry tiller and mulcher for PTO tractors with fixed teeth rotor.

The SFH is a versatile, heavy duty attachment for use with tractors up to 500 horsepower (HP version). It can grind trees up to 45 cm max diameter, crush stones up to 35 cm max, and run at a depth of 40 cm under ground. The transmission with side gearboxes converts engine power into speed and torque.

| MODEL                                         | SFH 225 | SFH 250 | SFH/HP 225 | SFH/HP 250 |
|-----------------------------------------------|---------|---------|------------|------------|
| Tractor (hp)                                  | 300-400 | 300-400 | 360-500    | 360-500    |
| PTO (rpm)                                     | 1000    | 1000    | 1000       | 1000       |
| Working width (mm)                            | 2320    | 2560    | 2320       | 2560       |
| Total width (mm)                              | 2710    | 2950    | 2710       | 2950       |
| Weight (kg)                                   | 6210    | 6500    | 6210       | 6500       |
| Rotor diameter (mm)                           | 900     | 900     | 900        | 900        |
| Max shredding diameter stones (mm)            | 350     | 350     | 350        | 350        |
| trees (mm)                                    | 450     | 450     | 450        | 450        |
| stump (mm)                                    | 550     | 550     | 550        | 550        |
| Max working depth (mm)                        | 400     | 400     | 400        | 400        |
| <b>No. teeth</b> type G/3 + STC/3/FP + STC/FP | 60+2+8  | 66+2+8  | 60+2+8     | 66+2+8     |