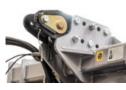

W style self aligning device between PTO drive shaft/gearbox allows the machine to work at several angles without damaging the PTO

Hydraulic support roller helps with compaction and working uneven terrain