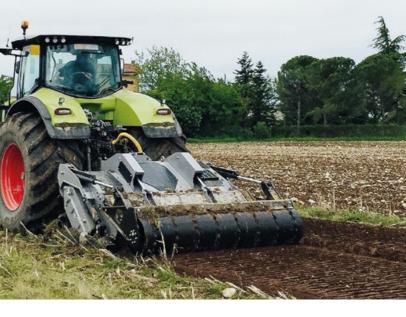

# Stone crusher, forestry tiller and mulcher for PTO tractors with fixed teeth rotor.

The SFH is a versatile, heavy duty attachment for use with tractors up to 500 horsepower (HP version). It can grind trees up to 45 cm max diameter, crush stones up to 35 cm max, and run at a depth of 40 cm under ground. The transmission with side gearboxes converts engine power into speed and torque.

Multiple tooth options combined with an industry leading rotor design, make the SFH one of a kind. All our options make the SFH very versatile and the best solution for multiple applications.

Hydraulically controlled rear door adjust final product size while machine is working