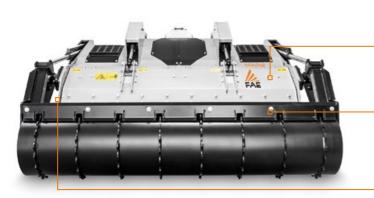

# Stone crusher, forestry tiller and mulcher for PTO tractors with fixed teeth rotor.

The SFH is a versatile, heavy duty attachment for use with tractors up to 500 horsepower (HP version). It can grind trees up to 45 cm max diameter, crush stones up to 35 cm max, and run at a depth of 40 cm under ground. The transmission with side gearboxes converts engine power into speed and torque.

Multiple tooth options combined with an industry leading rotor design, make the SFH one of a kind. All our options make the SFH very versatile and the best solution for multiple applications.

Hydraulically controlled rear door adjust final product size while machine is working

Forged and hardened interchangeable counter-blades for longer working life

> **Dual transmission** with side gearbox maximize the power delivered to the rotor

Adjustable extended 3 point linkage fits perfectly with any kind of tractor

Adjustable Hardox<sup>®</sup> counter-blade effectively control the final product size

Hydraulically adjustable skids (optional)