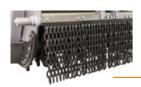

Forged and hardened interchangeable counter-blades for longer working life

> **Dual transmission** with side gearbox maximize the power delivered to the rotor

Adjustable extended 3 point linkage fits perfectly with any kind of tractor

Adjustable Hardox<sup>®</sup> counter-blade effectively control the final product size

Hydraulically adjustable skids (optional)

Gearbox with oil cooling system (SFH/HP)

PTO shaft

Friction clutches

Bolted-on rotor shafts (in forged steel)

Hydraulic top link

Z style self ranging system of the PTO drive shaft/gearbox

Forged and hardened interchangeable counter-blades

Third row of interchangeable forged and hardened counter-blades

Adjustable Hardox<sup>®</sup> counter-blade

Hydraulically adjustable skids

Hydraulic support roller

Multiple tooth options