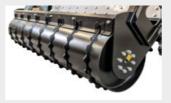

# Stone crusher, forestry tiller and mulcher for PTO tractors with fixed teeth rotor.

The SFH is a versatile, heavy duty attachment for use with tractors up to 500 horsepower (HP version). It can grind trees up to 45 cm max diameter, crush stones up to 35 cm max, and run at a depth of 40 cm under ground. The transmission with side gearboxes converts engine power into speed and torque.

Multiple tooth options combined with an industry leading rotor design, make the SFH one of a kind. All our options make the SFH very versatile and the best solution for multiple applications.

Hydraulically controlled rear door adjust final product size while machine is working