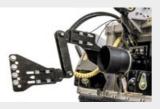

W style self aligning device between PTO drive shaft/gearbox allows the machine to work at several angles without damaging the PTO

Hydraulic support roller helps with compaction and working uneven terrain

Gearbox with oil cooling system (SFH/HP)

PTO shaft

Friction clutches

Bolted-on rotor shafts (in forged steel)

Hydraulic top link

Z style self ranging system of the PTO drive shaft/gearbox

Forged and hardened interchangeable counter-blades