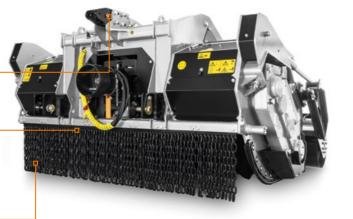

# Stone crusher, forestry tiller and mulcher for PTO tractors with fixed teeth rotor.

The SFH is a versatile, heavy duty attachment for use with tractors up to 500 horsepower (HP version). It can grind trees up to 45 cm max diameter, crush stones up to 35 cm max, and run at a depth of 40 cm under ground. The transmission with side gearboxes converts engine power into speed and torque.

Multiple tooth options combined with an industry leading rotor design, make the SFH one of a kind. All our options make the SFH very versatile and the best solution for multiple applications.

Hydraulically controlled rear door adjust final product size while machine is working

Forged and hardened interchangeable counter-blades for longer working life

> **Dual transmission** with side gearbox maximize the power delivered to the rotor

Adjustable extended 3 point linkage fits perfectly with any kind of tractor

Adjustable Hardox<sup>®</sup> counter-blade effectively control the final product size

Hydraulically adjustable skids (optional)