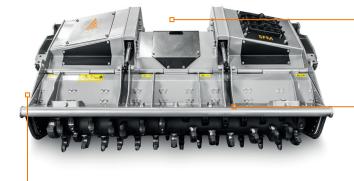

300-450 hp

Ø 20 cm max (Stones) Ø 35 cm max (Trees) Ø 45 cm max (Stump)

Depth 30 cm

Customized attachment plate (optional)

Hydraulically controlled hood to adjust final product

**Dual transmission with side gearbox** converts RPM to Power

## STANDARD EQUIPMENT

Considering the various available options and high level of customization, the final configuration will be specified upon request.

| MODEL                              | SFM/PM 225 | SFM/PM 250 |
|------------------------------------|------------|------------|
| Engine (hp)                        | 300-450    | 300-450    |
| Flow rate (L/min)                  | 350-390    | 350-390    |
| Pressure (bar)                     | 350-400    | 350-400    |
| Working width (mm)                 | 2310       | 2550       |
| Total width (mm)                   | 2620       | 2860       |
| Weight (kg)                        | 4100       | 4400       |
| Rotor diameter (mm)                | 670        | 670        |
| Max working depth (mm)             | 300        | 300        |
| Max shredding diameter Stones (mm) | 200        | 200        |
| Trees (mm)                         | 350        | 350        |
| Stump (mm)                         | 450        | 450        |
| No. teeth type F/3+STC/3/FP        | 58+6       | 62+6       |