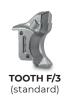

## STANDARD EQUIPMENT

Considering the various available options and high level of customization, the final configuration will be specified upon request.

| MODEL                              | SFM/PM 225 | SFM/PM 250 |
|------------------------------------|------------|------------|
| Engine (hp)                        | 300-450    | 300-450    |
| Flow rate (L/min)                  | 350-390    | 350-390    |
| Pressure (bar)                     | 350-400    | 350-400    |
| Working width (mm)                 | 2310       | 2550       |
| Total width (mm)                   | 2620       | 2860       |
| Weight (kg)                        | 4100       | 4400       |
| Rotor diameter (mm)                | 670        | 670        |
| Max working depth (mm)             | 300        | 300        |
| Max shredding diameter Stones (mm) | 200        | 200        |
| Trees (mm)                         | 350        | 350        |
| Stump (mm)                         | 450        | 450        |
| No. teeth type F/3+STC/3/FP        | 58+6       | 62+6       |