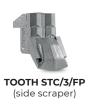

## STANDARD EQUIPMENT

Considering the various available options and high level of customization, the final configuration will be specified upon request.

| MODEL                              | SFM/PM 225 | SFM/PM 250 |
|------------------------------------|------------|------------|
| Engine (hp)                        | 300-450    | 300-450    |
| Flow rate (L/min)                  | 350-390    | 350-390    |
| Pressure (bar)                     | 350-400    | 350-400    |
| Working width (mm)                 | 2310       | 2550       |
| Total width (mm)                   | 2620       | 2860       |
| Weight (kg)                        | 4100       | 4400       |
| Rotor diameter (mm)                | 670        | 670        |
| Max working depth (mm)             | 300        | 300        |
| Max shredding diameter Stones (mm) | 200        | 200        |
| Trees (mm)                         | 350        | 350        |
| Stump (mm)                         | 450        | 450        |
| No. teeth type F/3+STC/3/FP        | 58+6       | 62+6       |