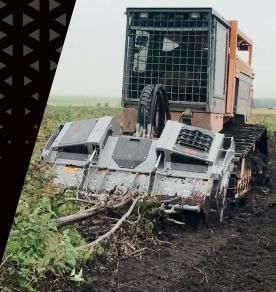

## Hydraulic multitask stone crusher, forestry tiller and mulcher.

Extremely sturdy and versatile - the multipurpose SFM/PM head works with special vehicles up to 450 hp. It crushes stones and shreds logs or stumps up to 30 cm deep.

300-450 hp

Ø 20 cm max (Stones) Ø 35 cm max (Trees) Ø 45 cm max (Stump)

Depth 30 cm

Customized attachment plate (optional)

Hydraulically controlled hood to adjust final product

**Dual transmission with side gearbox** converts RPM to Power