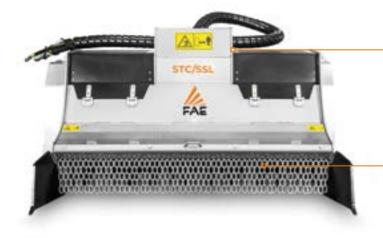

### Stone Crushers with fixed teeth for skid steer loaders.

Designed and built for High Flow skid steers. Its compact size makes it the ideal solution for dirt and gravel roads, bike and horse trails, driveways, curbs, landscaping and smaller job sites as well as agricultural land reclamation. The spiral rotor

designed configuration ensures even and highly productive crushing capacity and the Hardox® counter knives allow you to adjust the size of the final product. The rear hydraulic door is used to adjust the amount of material exiting the crushing chamber.

**Hydraulic hoses** 

Adjustable Hardox® counter-blade to effectively control the final product size

External pressure control Gauge

Penetration skids