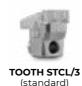

#### **OPTIONS**

Diverter valve

| MODEL                        | STC/SSL 150 |
|------------------------------|-------------|
| Engine (hp)                  | 90-120      |
| Requirements Flow (I/min)    | 110-150     |
| Pressure (PSI)               | 220-350     |
| Working width (mm)           | 1590        |
| Overall width (mm)           | 1894        |
| Weight (lbs)                 | 1210        |
| Rotor diameter (mm)          | 450         |
| Max. working depth (mm)      | 150         |
| No. teeth type STCL/3+C/3/SS | 32+4        |
|                              |             |