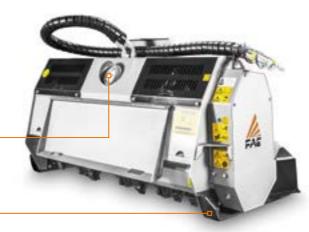

**Hydraulic hoses** 

Adjustable Hardox® counter-blade to effectively control the final product size

External pressure control Gauge

Penetration skids

#### **MAIN OPTIONS**

Diverter valve to control hood cylinders to control the opening and closing of the hydraulic door

90-120 hp

Depth 15 cm