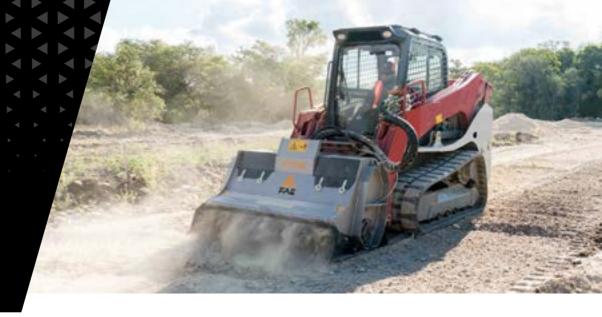

### Stone Crushers with fixed teeth for skid steer loaders.

Designed and built for High Flow skid steers. Its compact size makes it the ideal solution for dirt and gravel roads, bike and horse trails, driveways, curbs, landscaping and smaller job sites as well as agricultural land reclamation. The spiral rotor

designed configuration ensures even and highly productive crushing capacity and the Hardox® counter knives allow you to adjust the size of the final product. The rear hydraulic door is used to adjust the amount of material exiting the crushing chamber.