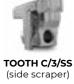

#### **OPTIONS**

Diverter valve

| MODEL                        | STC/SSL 150 |
|------------------------------|-------------|
| Engine (hp)                  | 90-120      |
| Requirements Flow (I/min)    | 110-150     |
| Pressure (PSI)               | 220-350     |
| Working width (mm)           | 1590        |
| Overall width (mm)           | 1894        |
| Weight (lbs)                 | 1210        |
| Rotor diameter (mm)          | 450         |
| Max. working depth (mm)      | 150         |
| No. teeth type STCL/3+C/3/SS | 32+4        |
|                              |             |