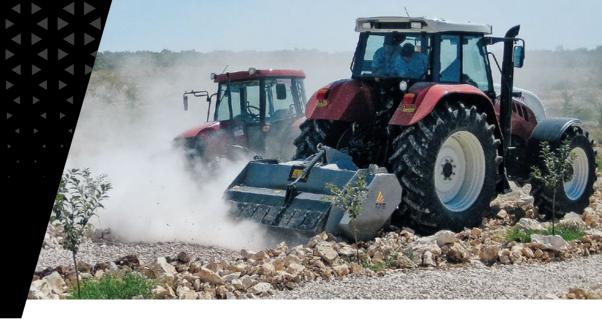

## Stone crusher for PTO tractors with fixed teeth rotor.

The STC was designed and built to meet the needs of professionals requiring stone crushing up to 30 cm diameter and working in the ground up to 20 cm deep. With the exception of the STC 125, each STC model comes with a dual transmission to ensure even power distribution across the rotor.

## **MAIN OPTIONS**

Possibility to choose transmission 540 / 1000 rpm

Grader blade (road kit) for grading and compaction

Dozing blade to level the crushed material

80-220 hp

Ø 30 cm max (stones)

Depth 20 cm