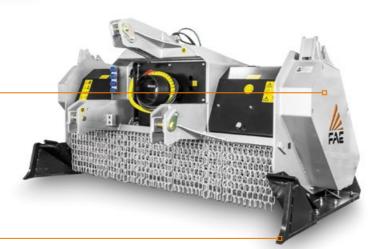

Hardox® steel is used to line the crushing chamber along with the skids and ploughshare. This extends the life span of the STC and makes it a better investment for growing businesses.

Adjustable Hardox® counter-blade effectively control the final product size

#### Dual/single belt transmission

Skids with Hardox® skid plates and penetration points help the machine better penetrate the ground

#### STANDARD EQUIPMENT

| PTO shaft with cam clutch                |
|------------------------------------------|
| Bolted-on rotor shafts (in forged steel) |
| Flat pressed welded steel counter-blades |
| Adjustable Hardox® counter-blade         |
| Adjustable skids                         |
| Penetration skids                        |
|                                          |
|                                          |