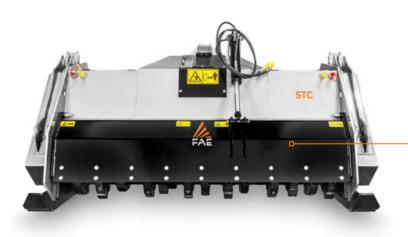

## Stone crusher for PTO tractors with fixed teeth rotor.

The STC was designed and built to meet the needs of professionals requiring stone crushing up to 30 cm diameter and working in the ground up to 20 cm deep. With the exception of the STC 125, each STC model comes with a dual transmission to ensure even power distribution across the rotor.

Hardox® steel is used to line the crushing chamber along with the skids and ploughshare. This extends the life span of the STC and makes it a better investment for growing businesses.

Adjustable Hardox® counter-blade effectively control the final product size

## **MAIN OPTIONS**

Possibility to choose transmission 540 / 1000 rpm

Grader blade (road kit) for grading and compaction

Dozing blade to level the crushed material

80-220 hp

Ø 30 cm max (stones)

Depth 20 cm

#### STANDARD EQUIPMENT

| PTO shaft with cam clutch                |
|------------------------------------------|
| Bolted-on rotor shafts (in forged steel) |
| Flat pressed welded steel counter-blades |
| Adjustable Hardox® counter-blade         |
| Adjustable skids                         |
| Penetration skids                        |
|                                          |
|                                          |