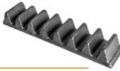

#### Two rows of screwed chains

limits mulched material output

**Adjustable skids** for adjusting the rotor's penetration of the ground