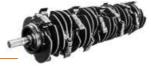

**Bite Limiter rotor** special steel profiles limit the depth of cut

for optimal mulching, reduces the ejection of mulched material