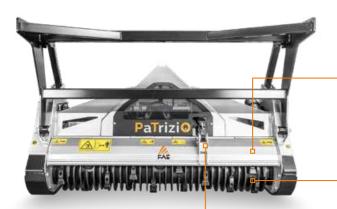

Patrizio has adjustable and interchangeable bolted skids, two rows of counter blades for fine, even mulching, a hydraulic hood with built-in cylinder protected by the machine body, and a heat-treated forged-steel tooth holder with MINI BL blades and MINI C/3 teeth.

#### Two rows of screwed chains

limits mulched material output

**Adjustable skids** for adjusting the rotor's penetration of the ground

#### **MAIN OPTIONS**

Mechanical guard frame guides the material before mulching

Frontal attachment

50-100 hp

Ø 15 cm max

| Hydraulic rear hood     | PTO shaft with cam clutch                |
|-------------------------|------------------------------------------|
| Enclosed machine body   | Bolted-on rotor shafts (in forged steel) |
| Cylinder protection     | Bite Limiter Rotor                       |
| Protection chains       | Welded steel counter-blades              |
| Transmission with belts | Adjustable skids                         |
| Gearbox with freewheel  |                                          |