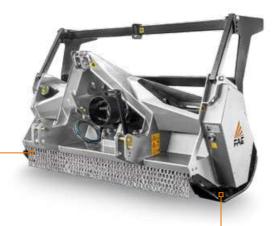

Patrizio has adjustable and interchangeable bolted skids, two rows of counter blades for fine, even mulching, a hydraulic hood with built-in cylinder protected by the machine body, and a heat-treated forged-steel tooth holder with MINI BL blades and MINI C/3 teeth.

#### **MAIN OPTIONS**

Mechanical guard frame guides the material before mulching

Frontal attachment

50-100 hp

Ø 15 cm max

| Hydraulic rear hood     | PTO shaft with cam clutch                |
|-------------------------|------------------------------------------|
| Enclosed machine body   | Bolted-on rotor shafts (in forged steel) |
| Cylinder protection     | Bite Limiter Rotor                       |
| Protection chains       | Welded steel counter-blades              |
| Transmission with belts | Adjustable skids                         |
| Gearbox with freewheel  |                                          |