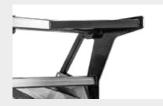

Patrizio has adjustable and interchangeable bolted skids, two rows of counter blades for fine, even mulching, a hydraulic hood with built-in cylinder protected by the machine body, and a heat-treated forged-steel tooth holder with MINI BL blades and MINI C/3 teeth.

**Bite Limiter rotor** special steel profiles limit the depth of cut

for optimal mulching, reduces the ejection of mulched material

#### Two rows of screwed chains

limits mulched material output

**Adjustable skids** for adjusting the rotor's penetration of the ground