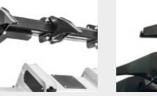

extremely efficient tiller. It can mulch trees up to 50 cm diameter and grind at a depth of 25 cm, all in one machine.

> Z style self-ranging system for the PTO drive shaft/gearbox helps keep the correct operating angle between the PTO shaft and the power take-off

### MAIN OPTIONS

Hydraulically adjustable skids allow the rotor to penetrate deeply into the soil for grinding stumps and roots

W style self aligning device between PTO drive shaft/gearbox allows the mulcher to work at several angles without damaging the PTO