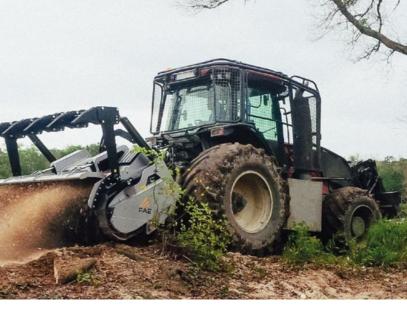

# FORESTRY MULCHERS **UMH/MEGA**

## Forestry mulcher for PTO tractors with fixed tooth rotor.

UMH/MEGA is a unique forestry mulcher. It is designed highly productive mulcher combined with an for the most powerful tractors available, and allows you to work large areas in a quick and effective way. The UMH/MEGA was built for operators seeking a

extremely efficient tiller. It can mulch trees up to 50 cm diameter and grind at a depth of 25 cm, all in one machine.

> Z style self-ranging system for the PTO drive shaft/gearbox helps keep the correct operating angle between the PTO shaft and the power take-off