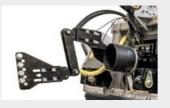

extremely efficient tiller. It can mulch trees up to 50 cm diameter and grind at a depth of 25 cm, all in one machine.

> Z style self-ranging system for the PTO drive shaft/gearbox helps keep the correct operating angle between the PTO shaft and the power take-off

### MAIN OPTIONS

Hydraulically adjustable skids allow the rotor to penetrate deeply into the soil for grinding stumps and roots

W style self aligning device between PTO drive shaft/gearbox allows the mulcher to work at several angles without damaging the PTO