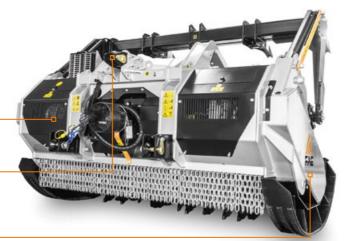

Aggressive body design the protruding rotor allows more material to process without dragging

Inner anti wear clad plates FCP absorbs wear while protecting the frame

Standard hydraulic clutch transmission protects the transmission at PTO engagement for smooth starting and improves machine performance

Adjustable extended 3 point hitch fits perfectly with any type of tractor

Side transmission with belts in Poly-Chain® Carbon for longer lasting performance

Mechanical/hydraulic push frame guides and pushes material away from carrier

Additional ripper for push frame helps with the positioning of standing material while mulching

#### STANDARD EQUIPMENT

| Hydraulic rear hood                        | Hydraulic clutch transmission     |
|--------------------------------------------|-----------------------------------|
| Inner anti wear clad plates FCP            | Gearbox with freewheel            |
| Adjustable extended 3 point linkage        | Gearbox with oil cooling system   |
| Enclosed machine body                      | PTO shaft                         |
| Centralized greasing hub                   | Bolted-on rotor shafts (in forged |
| Hydraulic hoses integrated in the frame    | Hydraulic top link                |
| Cylinder protection                        | Z style self ranging system of th |
| Inside lateral protection                  | Forged and hardened interchar     |
| Dual row protection chains                 | Third row of interchangeable for  |
| Poly-Chain <sup>®</sup> belts transmission |                                   |