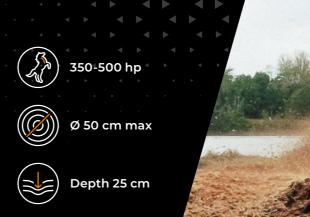

extremely efficient tiller. It can mulch trees up to 50 cm diameter and grind at a depth of 25 cm, all in one machine.

> Z style self-ranging system for the PTO drive shaft/gearbox helps keep the correct operating angle between the PTO shaft and the power take-off

#### OPTIONS

| Multiple tooth options                                       | Mechanical guard frame      |              |
|--------------------------------------------------------------|-----------------------------|--------------|
| W style self aligning device between PTO drive shaft/gearbox | Hydraulic guard frame       |              |
| Hydraulically adjustable skids                               | Extra ripper for push frame |              |
| Special skids to go underground                              |                             |              |
| MODEL                                                        | UMH/MEGA 225                | UMH/MEGA 250 |
| Tractor (hp)                                                 | 350-500                     | 350-500      |
| PTO (rpm)                                                    | 1000                        | 1000         |
| Working width (mm)                                           | 2320                        | 2560         |
| Total width (mm)                                             | 2820                        | 3060         |
| Weight (kg)                                                  | 5970                        | 6320         |
| Rotor diameter (mm)                                          | 910                         | 910          |
| Max shredding diameter (mm)                                  | 500                         | 500          |
| Max working depth (mm)                                       | 250                         | 250          |
| No. teeth type A/3+MH                                        | 94+2                        | 106+2        |