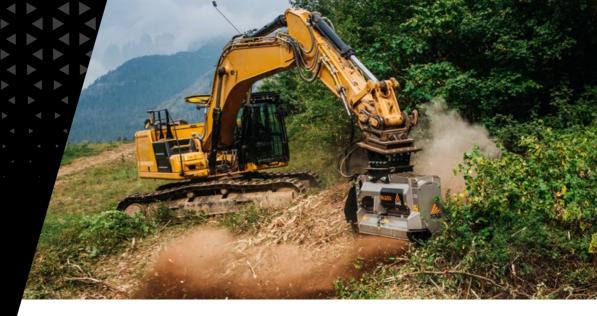

# The mulcher for the largest excavators, with Bite Limiter technology.

The BL5/EX for 24-36 ton excavators, mulches vegetation up to 40 cm in diameter and has a working width of 160 cm. This head is ideal for handling and removing vegetation in wooded areas, especially when optimizes fuel consumption and ensures excellent a large shredding capacity and fast operational speed is required. The rotor with Bite Limiter technology

comes with special wear-resistant steel limiters that limit the teeth's reach. This cuts down on power demand, promotes a consistent working speed, performance when mulching any kind of wood.