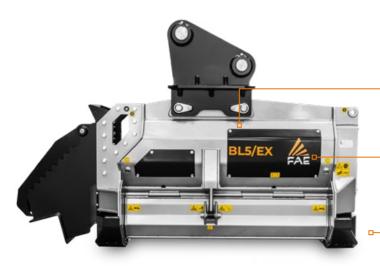

## adjustable motor to obtain the maximum performance out of any excavator

**Diverter valve** for hydraulic control of the hood

Poly-Chain® belt drive transmission optimal power transfer

## Spike PRO counter-blades

for finer mulched material

## **Rotor with** Bite Limiter technology

maximum productivity using the least amount of power