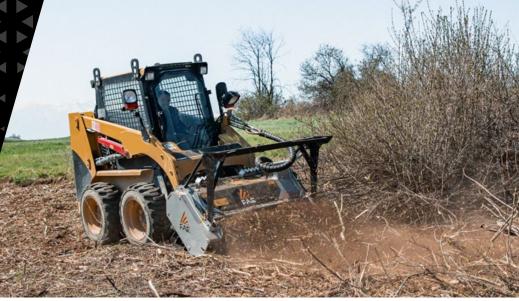

# **BL1/SSL/VT**

Our commercial grade, hydraulic driven mulchers for skid steers can be used for environmental maintance and land management. It is ideal for commercial and residential projects.

# Forestry mulcher for skid steers starting at 45 hp.

can shred material up to 10 cm in diameter. The Bite Limiter technology on this head is ideal for high productivity in managing vegetation, with reliably efficient teeth. shredding. The head is designed to guarantee high reliability and make maintenance easier.