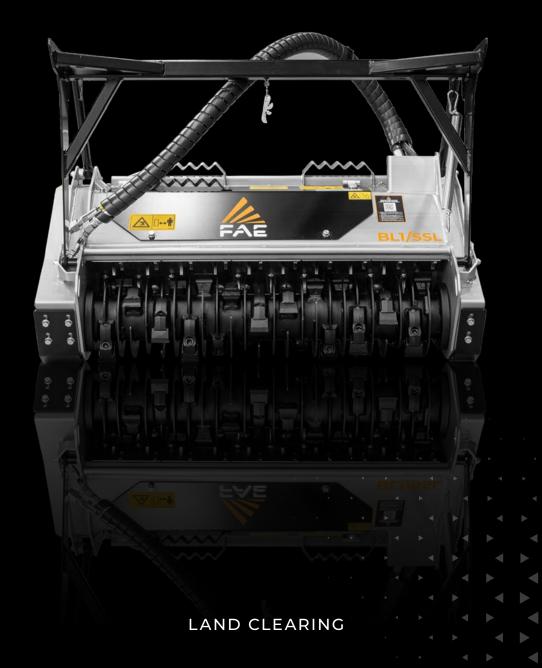

The BL1/SSL/VT can be equipped with blades and C/3/MINI

maximum productivity with minimum power thanks to the special

Interchangeable Spike Pro counter blades

high-resistance steel inserts and BL/MINI blades.

Rotor with Bite Limiter technology

for finer mulching

#### STANDARD EQUIPMENT

Ø 10 cm max

| 55 cc VT variable displacement hydraulic piston motor                                 | Interchangeable Spike Pro counter-blades     |  |
|---------------------------------------------------------------------------------------|----------------------------------------------|--|
| Integrated hydraulic block with relief and anti-cavitation valves and hydraulic brake | Hydraulic hoses for connections              |  |
| V-belts transmission                                                                  | Mechanical adjustable guard frame            |  |
| Enclosed / anti-dust machine body                                                     | Interchangeable protection chains            |  |
| Motor enclosed in the frame                                                           | Interchangeable and adjustable support skids |  |
| Bite Limiter rotor                                                                    |                                              |  |