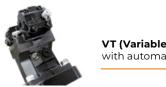

The high-visibility profile helps the operator optimize work

VT (Variable Torque) Motor with automatic torque management

## MAIN OPTIONS

VT Motor setting Customized motor setting to obtain the maximum performance out of any hydraulic system

The BL1/SSL/VT forestry mulcher for 45 to 65 hp skid steers The high-visibility profile helps the operator optimize their work.