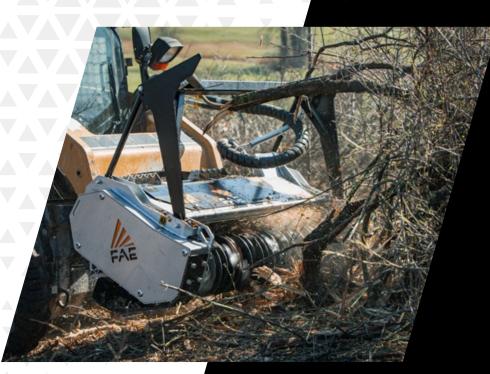

# Forestry mulcher for skid steers starting at 45 hp.

can shred material up to 10 cm in diameter. The Bite Limiter technology on this head is ideal for high productivity in managing vegetation, with reliably efficient teeth. shredding. The head is designed to guarantee high reliability and make maintenance easier.

The BL1/SSL/VT can be equipped with blades and C/3/MINI

maximum productivity with minimum power thanks to the special

Interchangeable Spike Pro counter blades

high-resistance steel inserts and BL/MINI blades.

Rotor with Bite Limiter technology

for finer mulching