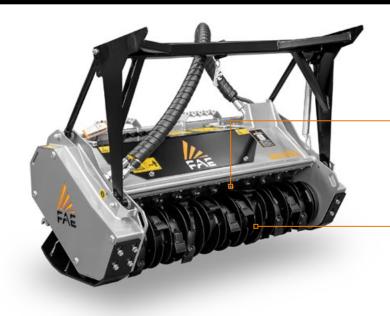

# Forestry mulcher for skid steers starting at 45 hp.

can shred material up to 10 cm in diameter. The Bite Limiter technology on this head is ideal for high productivity in managing vegetation, with reliably efficient teeth. shredding. The head is designed to guarantee high reliability and make maintenance easier.

The BL1/SSL/VT can be equipped with blades and C/3/MINI

maximum productivity with minimum power thanks to the special

Interchangeable Spike Pro counter blades

high-resistance steel inserts and BL/MINI blades.

Rotor with Bite Limiter technology

for finer mulching

#### STANDARD EQUIPMENT

Ø 10 cm max

| 55 cc VT variable displacement hydraulic piston motor                                 | Interchangeable Spike Pro counter-blades     |  |
|---------------------------------------------------------------------------------------|----------------------------------------------|--|
| Integrated hydraulic block with relief and anti-cavitation valves and hydraulic brake | Hydraulic hoses for connections              |  |
| V-belts transmission                                                                  | Mechanical adjustable guard frame            |  |
| Enclosed / anti-dust machine body                                                     | Interchangeable protection chains            |  |
| Motor enclosed in the frame                                                           | Interchangeable and adjustable support skids |  |
| Bite Limiter rotor                                                                    |                                              |  |