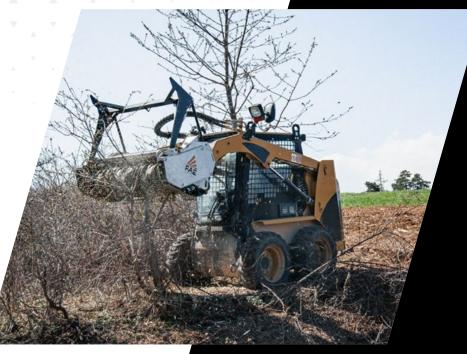

# **BL1/SSL/VT**

Our commercial grade, hydraulic driven mulchers for skid steers can be used for environmental maintance and land management. It is ideal for commercial and residential projects.

# Forestry mulcher for skid steers starting at 45 hp.

can shred material up to 10 cm in diameter. The Bite Limiter technology on this head is ideal for high productivity in managing vegetation, with reliably efficient teeth. shredding. The head is designed to guarantee high reliability and make maintenance easier.

The high-visibility profile helps the operator optimize work

VT (Variable Torque) Motor with automatic torque management