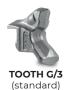

| MODEL                              | SFH/PM 225 | SFH/PM 250 |
|------------------------------------|------------|------------|
| Engine (hp)                        | 350-450    | 350-450    |
| Flow rate (L/min)                  | 470-530    | 470-530    |
| Pressure (bar)                     | 350-415    | 350-415    |
| Working width (mm)                 | 2320       | 2560       |
| Total width (mm)                   | 2710       | 2950       |
| Weight (kg)                        | 5600       | 5900       |
| Rotor diameter (mm)                | 900        | 900        |
| Max working depth (mm)             | 400        | 400        |
| Max shredding diameter Stones (mm) | 350        | 350        |
| Trees (mm)                         | 450        | 450        |
| Stump (mm)                         | 550        | 550        |
| No. teeth type G/3+STC/FP+STC/3/FP | 60+8+2     | 66+8+2     |

## **ROTOR TYPE G**

TOOTH STC/FP (side scraper)

TOOTH STC/3/FP (side scraper)