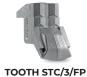

| MODEL                              | SFH/PM 225 | SFH/PM 250 |
|------------------------------------|------------|------------|
| Engine (hp)                        | 350-450    | 350-450    |
| Flow rate (L/min)                  | 470-530    | 470-530    |
| Pressure (bar)                     | 350-415    | 350-415    |
| Working width (mm)                 | 2320       | 2560       |
| Total width (mm)                   | 2710       | 2950       |
| Weight (kg)                        | 5600       | 5900       |
| Rotor diameter (mm)                | 900        | 900        |
| Max working depth (mm)             | 400        | 400        |
| Max shredding diameter Stones (mm) | 350        | 350        |
| Trees (mm)                         | 450        | 450        |
| Stump (mm)                         | 550        | 550        |
| No. teeth type G/3+STC/FP+STC/3/FP | 60+8+2     | 66+8+2     |

## **ROTOR TYPE G**

TOOTH STC/FP (side scraper)

TOOTH STC/3/FP (side scraper)