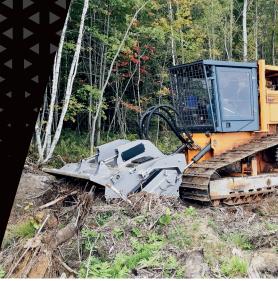

## Hydraulic multitask stone crusher, forestry tiller and mulcher.

The SFH/PM head works with special vehicles up to 450 hp. It shreds logs or stumps and crushes stones up to 40 cm deep. Its double-gear transmission increases shredding power.

350-450 hp

Ø 35 cm max (Stones) Ø 45 cm max (Trees) Ø 55 cm max (Stump)

Depth 40 cm

Customized attachment plate (optional)

Hydraulically controlled hood to adjust final product

Considering the various available options and high level of customization, the final configuration will be specified upon request.