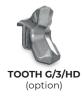

| MODEL                              | SFH/PM 225 | SFH/PM 250 |
|------------------------------------|------------|------------|
| Engine (hp)                        | 350-450    | 350-450    |
| Flow rate (L/min)                  | 470-530    | 470-530    |
| Pressure (bar)                     | 350-415    | 350-415    |
| Working width (mm)                 | 2320       | 2560       |
| Total width (mm)                   | 2710       | 2950       |
| Weight (kg)                        | 5600       | 5900       |
| Rotor diameter (mm)                | 900        | 900        |
| Max working depth (mm)             | 400        | 400        |
| Max shredding diameter Stones (mm) | 350        | 350        |
| Trees (mm)                         | 450        | 450        |
| Stump (mm)                         | 550        | 550        |
| No. teeth type G/3+STC/FP+STC/3/FP | 60+8+2     | 66+8+2     |

## **ROTOR TYPE G**

TOOTH STC/FP (side scraper)

TOOTH STC/3/FP (side scraper)